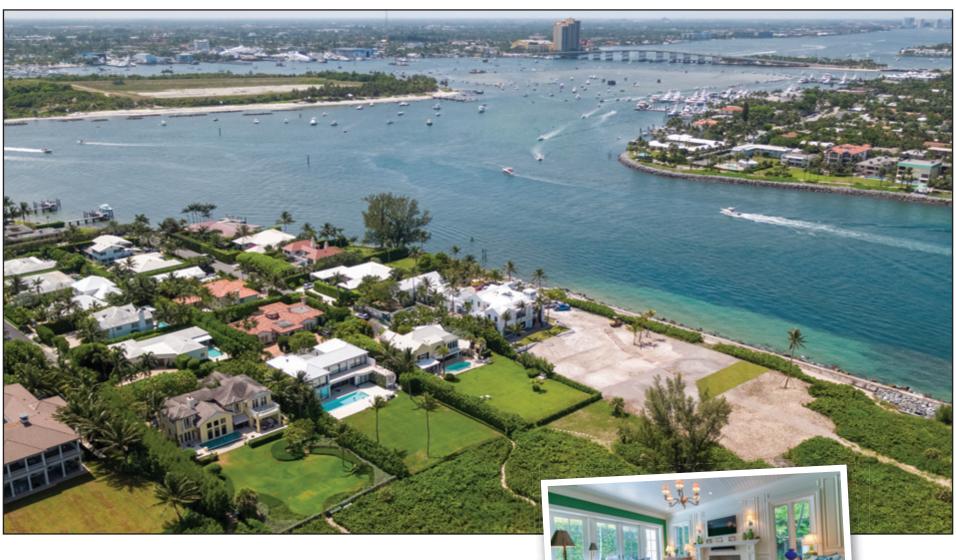

## Beach house lives large

## SPECIAL TO FLORIDA WEEKLY

hundred yards from the beach on East beautiful trims and moldings. Inlet Drive in Palm Beach.

The four-bedroom, four-bath home, built in 2014, lives much larger than its square footage. It also has two half-baths.

It has three bedrooms en suite plus a separate entrance bedroom/bath above warren@sothebyshomes.com

There are fine finishes throughout, This sophisticated beach house is a few including imported hardwood flooring,