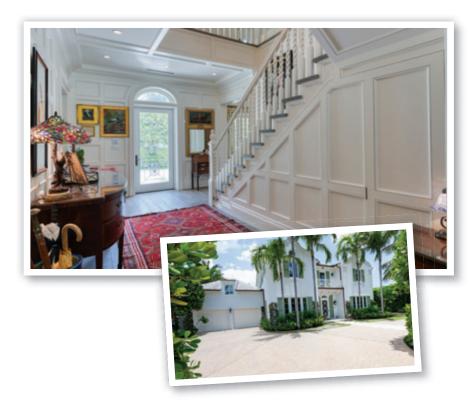

## Beach house lives large

## SPECIAL TO FLORIDA WEEKLY

hundred yards from the beach on East beautiful trims and moldings. Inlet Drive in Palm Beach.

The four-bedroom, four-bath home, built in 2014, lives much larger than its square footage. It also has two half-baths.

It has three bedrooms en suite plus a separate entrance bedroom/bath above warren@sothebyshomes.com

There are fine finishes throughout, This sophisticated beach house is a few including imported hardwood flooring,