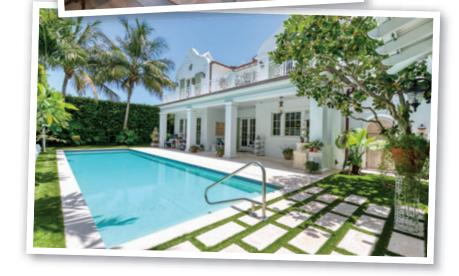

## Beach house lives large

## SPECIAL TO FLORIDA WEEKLY

hundred yards from the beach on East beautiful trims and moldings. Inlet Drive in Palm Beach.

The four-bedroom, four-bath home, built in 2014, lives much larger than its square footage. It also has two half-baths.

It has three bedrooms en suite plus a separate entrance bedroom/bath above warren@sothebyshomes.com

There are fine finishes throughout, This sophisticated beach house is a few including imported hardwood flooring,